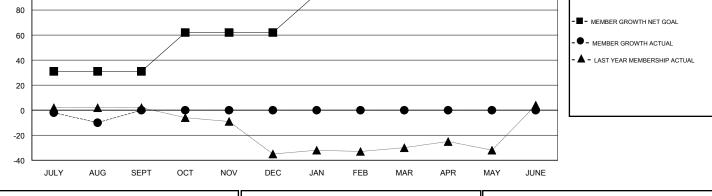

## District 14 T

Results as of: 8/31/2019

| DROPPED CLUBS: 0 |    | 7 CLUBS OF 44 ADDED 1 OR MORE<br>NEW MEMBERS | GENDER DISTRIBUTION                |              |     |
|------------------|----|----------------------------------------------|------------------------------------|--------------|-----|
|                  |    |                                              | MALE                               | 978 (71.75%) |     |
|                  |    |                                              | FEMALE                             | 385 (28.25%) |     |
| DROPPED MEMBERS  |    |                                              |                                    |              |     |
| DECEASED         | 0  | CLICK HERE FOR CUMULATIVE<br>MEMBERSHIP DATA | TOTAL FAMILY UNIT MEMBERS          |              | 287 |
| CLUB CANCELLED   | 0  |                                              | FAMILY MEMBERS PAYING HALF<br>DUES |              | 144 |
| OTHER            | 21 |                                              |                                    |              | 144 |
| TOTAL            | 21 |                                              |                                    |              |     |