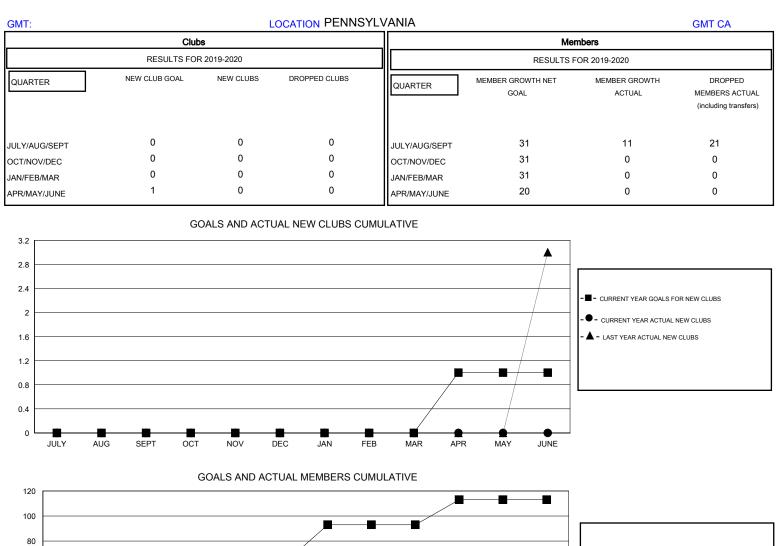

## District 14 T

Results as of: 8/31/2019

| DROPPED CLUBS: 0 |    | 7 CLUBS OF 44 ADDED 1 OR MORE<br>NEW MEMBERS | GENDER DISTRIBUTION                |              |     |
|------------------|----|----------------------------------------------|------------------------------------|--------------|-----|
|                  |    |                                              | MALE                               | 978 (71.75%) |     |
|                  |    |                                              | FEMALE                             | 385 (28.25%) |     |
| DROPPED MEMBERS  |    |                                              |                                    |              |     |
| DECEASED         | 0  | CLICK HERE FOR CUMULATIVE<br>MEMBERSHIP DATA | TOTAL FAMILY UNIT MEMBERS          |              | 287 |
| CLUB CANCELLED   | 0  |                                              | FAMILY MEMBERS PAYING HALF<br>DUES |              | 144 |
| OTHER            | 21 |                                              |                                    |              | 144 |
| TOTAL            | 21 |                                              |                                    |              |     |